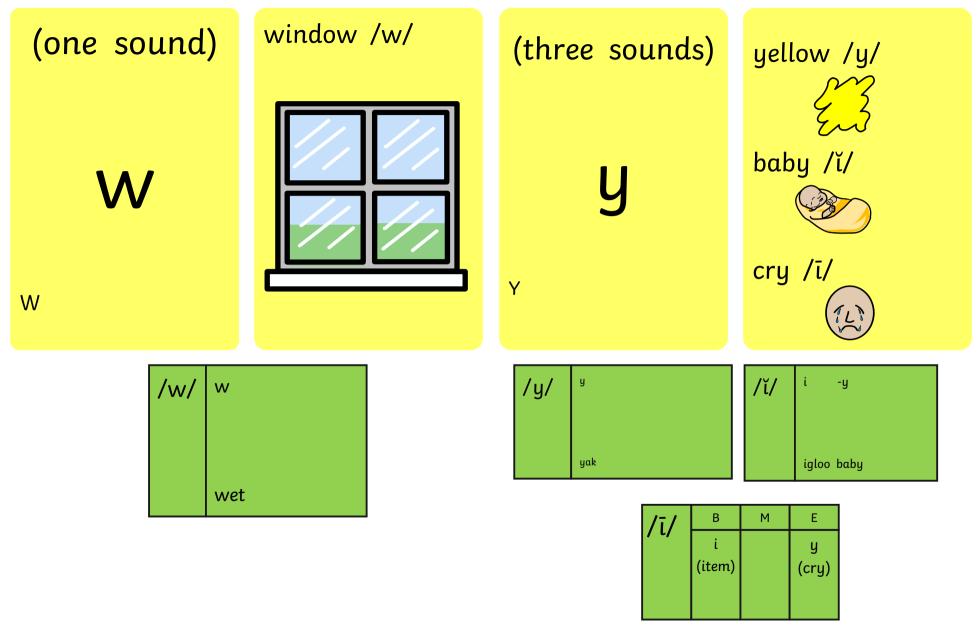

Learning Support, SCIL Team, 0-25 Specialist Teaching and Support Services, Children's Services, CBMDC - May 2023

net

Learning Support, SCIL Team, 0-25 Specialist Teaching and Support Services, Children's Services, CBMDC - May 2023

table

Learning Support, SCIL Team, 0-25 Specialist Teaching and Support Services, Children's Services, CBMDC - May 2023

Learning Support, SCIL Team, 0-25 Specialist Teaching and Support Services, Children's Services, CBMDC - May 2023