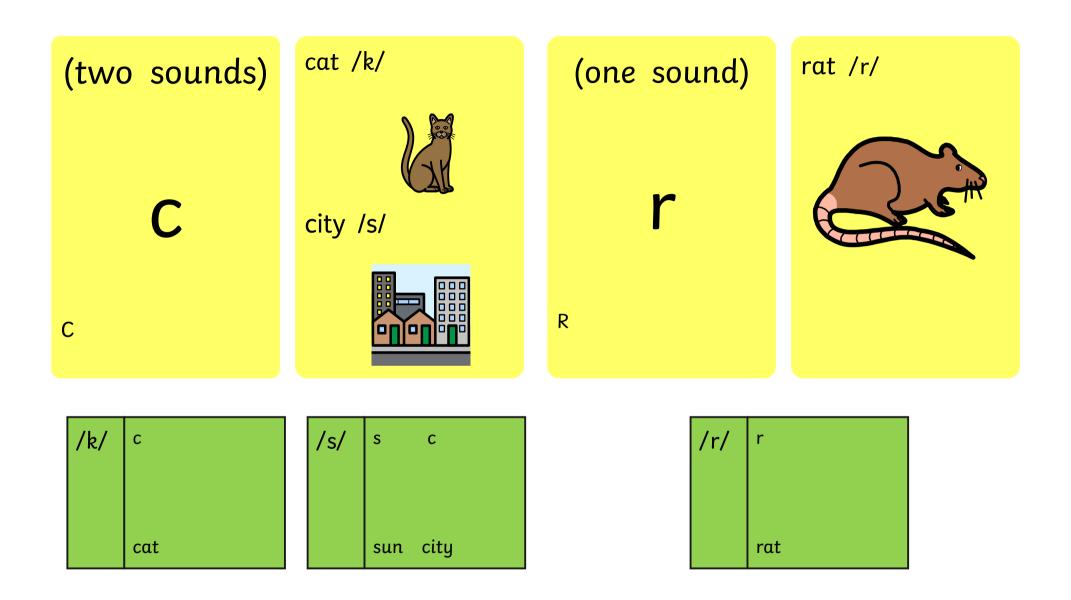

| /k/ | с   | k      |
|-----|-----|--------|
|     |     |        |
|     | cat | kettle |

Learning Support, SCIL Team, 0-25 Specialist Teaching and Support Services, Children's Services, CBMDC - May 2023