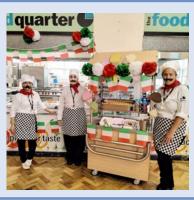

# **Theme Day Pick!**

FM's teams have carried out some great theme days across the district with our theme kits! These images are from St Francis Catholic.

Thank you – or grazie - to the staff for sending these photos!