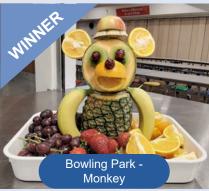

### **Artistic Fruit Competitions**

One of FM's SDMs, Samantha Davey, held some fun artistic fruit competitions among her school operations. The brief? 'Sam wants a zoo' and a 'Showstopper' with ingredients they had in the units, needless to say the entries were brilliant!

The winners were St Francis Catholic with the Peacock and Swan for the 'Showstopper' and Bowling Park with their monkey design for 'Sam wants a zoo'. A big thank you to all the staff that took part! Here are some of the best picks which are your favourites?