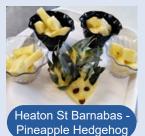

### **Artistic Fruit Competitions**

One of FM's SDMs, Samantha Davey, held some fun artistic fruit competitions among her school operations. The brief? 'Sam wants a zoo' and a 'Showstopper' with ingredients they had in the units, needless to say the entries were brilliant!

The winners were St Francis Catholic with the Peacock and Swan for the 'Showstopper' and Bowling Park with their monkey design for 'Sam wants a zoo'. A big thank you to all the staff that took part! Here are some of the best picks which are your favourites?