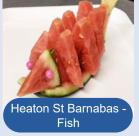

### **Artistic Fruit Competitions**

One of FM's SDMs, Samantha Davey, held some fun artistic fruit competitions among her school operations. The brief? 'Sam wants a zoo' and a 'Showstopper' with ingredients they had in the units, needless to say the entries were brilliant!

The winners were St Francis Catholic with the Peacock and Swan for the 'Showstopper' and Bowling Park with their monkey design for 'Sam wants a zoo'. A big thank you to all the staff that took part! Here are some of the best picks which are your favourites?